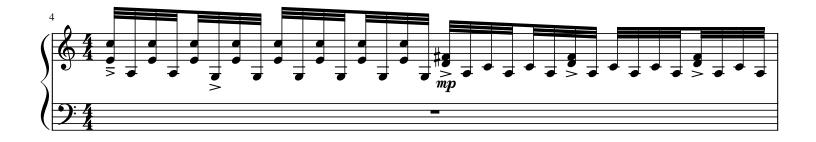

## <u>Notes</u>

Inao may be performed on any keyboard instrument. If the instrument necessitates a transposition up or down an octave, this is acceptable as long as the transposition is in place for entire piece. Octave transposition of a few selected measures is not allowed.

In the case of performance on toy piano or other similarly-ranged instrument, the low "d" found in the left hand in measure 19 may be omitted for those 6 chords.

While the tempo marked in the score is quarter-note = 85, Inao may be performed as slow as quarter-note = 75, but no slower in order to maintain the forward momentum and feeling of imminent explosion.