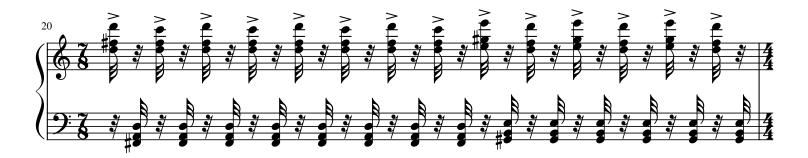

In the case of performance on toy piano or other similarly-ranged instrument, the low "d" found in the left hand in measure 19 may be omitted for those 6 chords.

While the tempo marked in the score is quarter-note = 85, Inao may be performed as slow as quarter-note = 75, but no slower in order to maintain the forward momentum and feeling of imminent explosion.