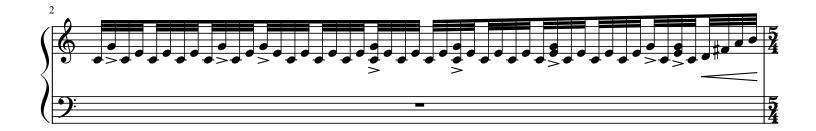

In the case of performance on toy piano or other similarly-ranged instrument, the low "d" found in the left hand in measure 19 may be omitted for those 6 chords.

While the tempo marked in the score is quarter-note = 85, Inao may be performed as slow as quarter-note = 75, but no slower in order to maintain the forward momentum and feeling of imminent explosion.