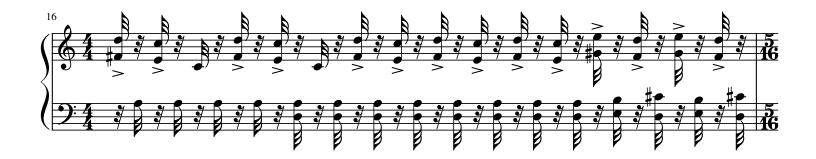

## <u>Notes</u>

Inao may be performed on any keyboard instrument. If the instrument necessitates a transposition up or down an octave, this is acceptable as long as the transposition is in place for entire piece. Octave transposition of a few selected measures is not allowed.

In the case of performance on toy piano or other similarly-ranged instrument, the low "d" found in the left hand in measure 19 may be omitted for those 6 chords.

While the tempo marked in the score is quarter-note = 85, Inao may be performed as slow as quarter-note = 75, but no slower in order to maintain the forward momentum and feeling of imminent explosion.