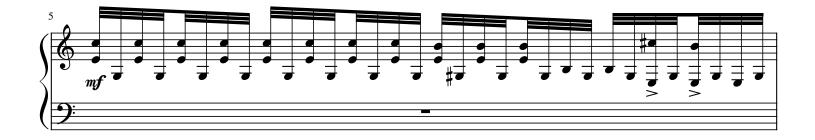

## <u>Notes</u>

Inao may be performed on any keyboard instrument. If the instrument necessitates a transposition up or down an octave, this is acceptable as long as the transposition is in place for entire piece. Octave transposition of a few selected measures is not allowed.

In the case of performance on toy piano or other similarly-ranged instrument, the low "d" found in the left hand in measure 19 may be omitted for those 6 chords.

While the tempo marked in the score is quarter-note = 85, Inao may be performed as slow as quarter-note = 75, but no slower in order to maintain the forward momentum and feeling of imminent explosion.