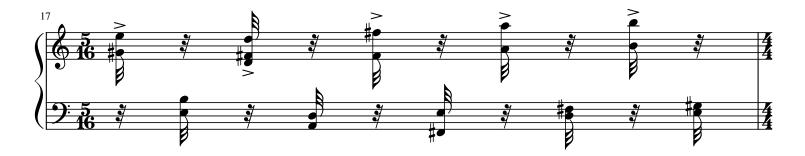

## <u>Notes</u>

Inao may be performed on any keyboard instrument. If the instrument necessitates a transposition up or down an octave, this is acceptable as long as the transposition is in place for entire piece. Octave transposition of a few selected measures is not allowed.

In the case of performance on toy piano or other similarly-ranged instrument, the low "d" found in the left hand in measure 19 may be omitted for those 6 chords.

While the tempo marked in the score is quarter-note = 85, Inao may be performed as slow as quarter-note = 75, but no slower in order to maintain the forward momentum and feeling of imminent explosion.