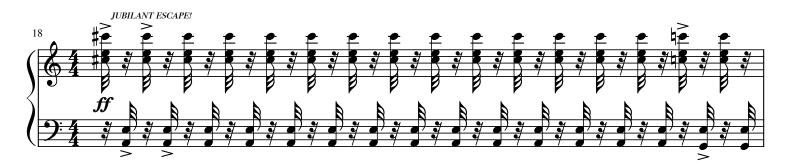

In the case of performance on toy piano or other similarly-ranged instrument, the low "d" found in the left hand in measure 19 may be omitted for those 6 chords.

While the tempo marked in the score is quarter-note = 85, Inao may be performed as slow as quarter-note = 75, but no slower in order to maintain the forward momentum and feeling of imminent explosion.