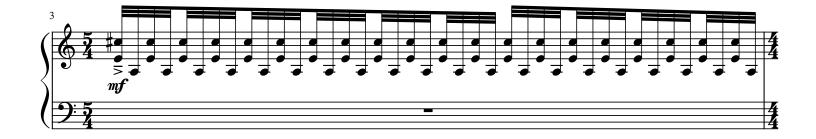

In the case of performance on toy piano or other similarly-ranged instrument, the low "d" found in the left hand in measure 19 may be omitted for those 6 chords.

While the tempo marked in the score is quarter-note = 85, Inao may be performed as slow as quarter-note = 75, but no slower in order to maintain the forward momentum and feeling of imminent explosion.