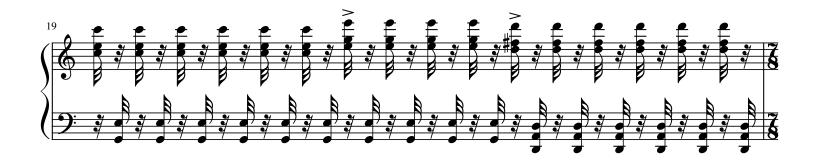

In the case of performance on toy piano or other similarly-ranged instrument, the low "d" found in the left hand in measure 19 may be omitted for those 6 chords.

While the tempo marked in the score is quarter-note = 85, Inao may be performed as slow as quarter-note = 75, but no slower in order to maintain the forward momentum and feeling of imminent explosion.