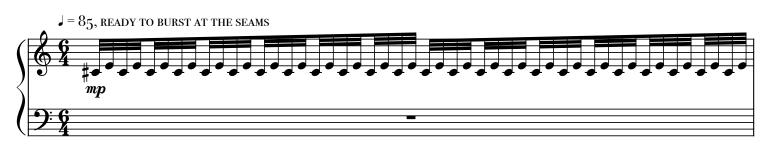

In the case of performance on toy piano or other similarly-ranged instrument, the low "d" found in the left hand in measure 19 may be omitted for those 6 chords.

While the tempo marked in the score is quarter-note = 85, Inao may be performed as slow as quarter-note = 75, but no slower in order to maintain the forward momentum and feeling of imminent explosion.